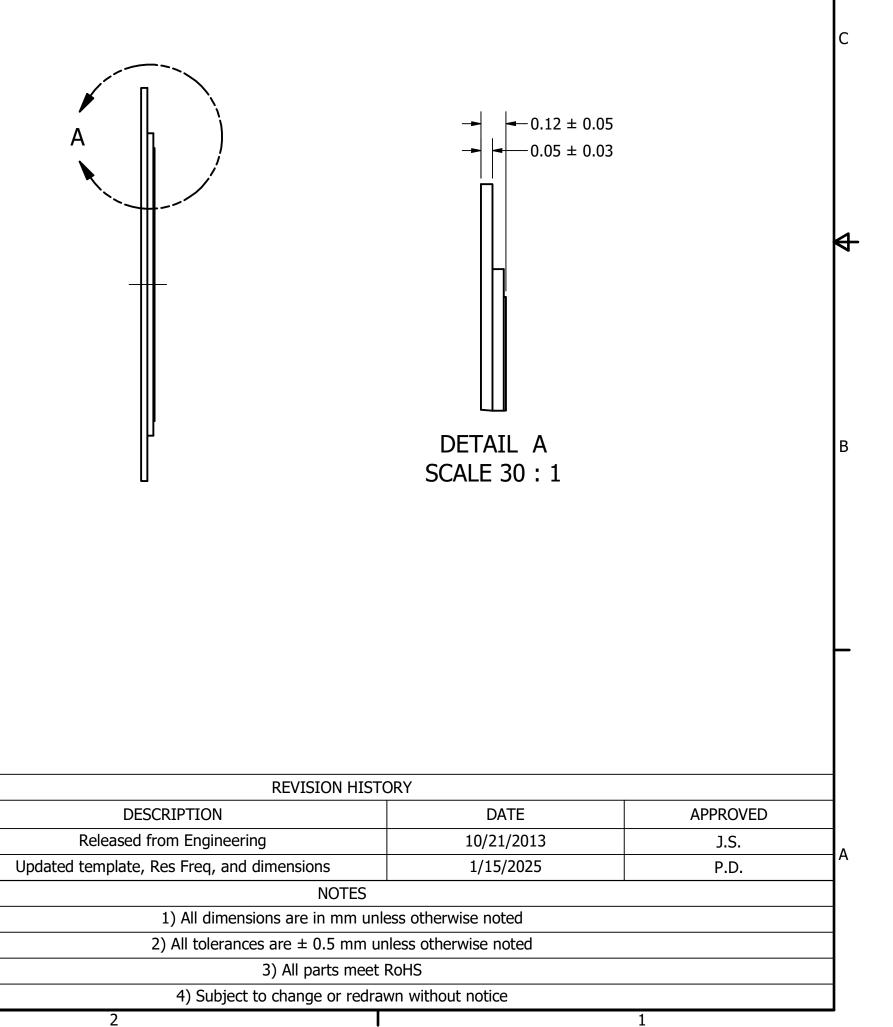

|   | Items                    | Specifications | Conditions | REV |  |
|---|--------------------------|----------------|------------|-----|--|
| А | Resonant Frequency       | 3,500          | Hz         |     |  |
|   | Max Input Voltage        | 30             | Vp-p       | 1   |  |
|   | Resonant Impedance (Max) | 500            | Ω          |     |  |
|   | Capacitance              | 30,000         | pF         |     |  |
|   | Storage Temperature      | -20 ~ +70      | °C         |     |  |
|   | Operating Temperature    | -20 ~ +60      | °C         |     |  |
|   | Plate Material           | Alloy          |            |     |  |
| • | 4                        | Ι              | 3          | 4   |  |