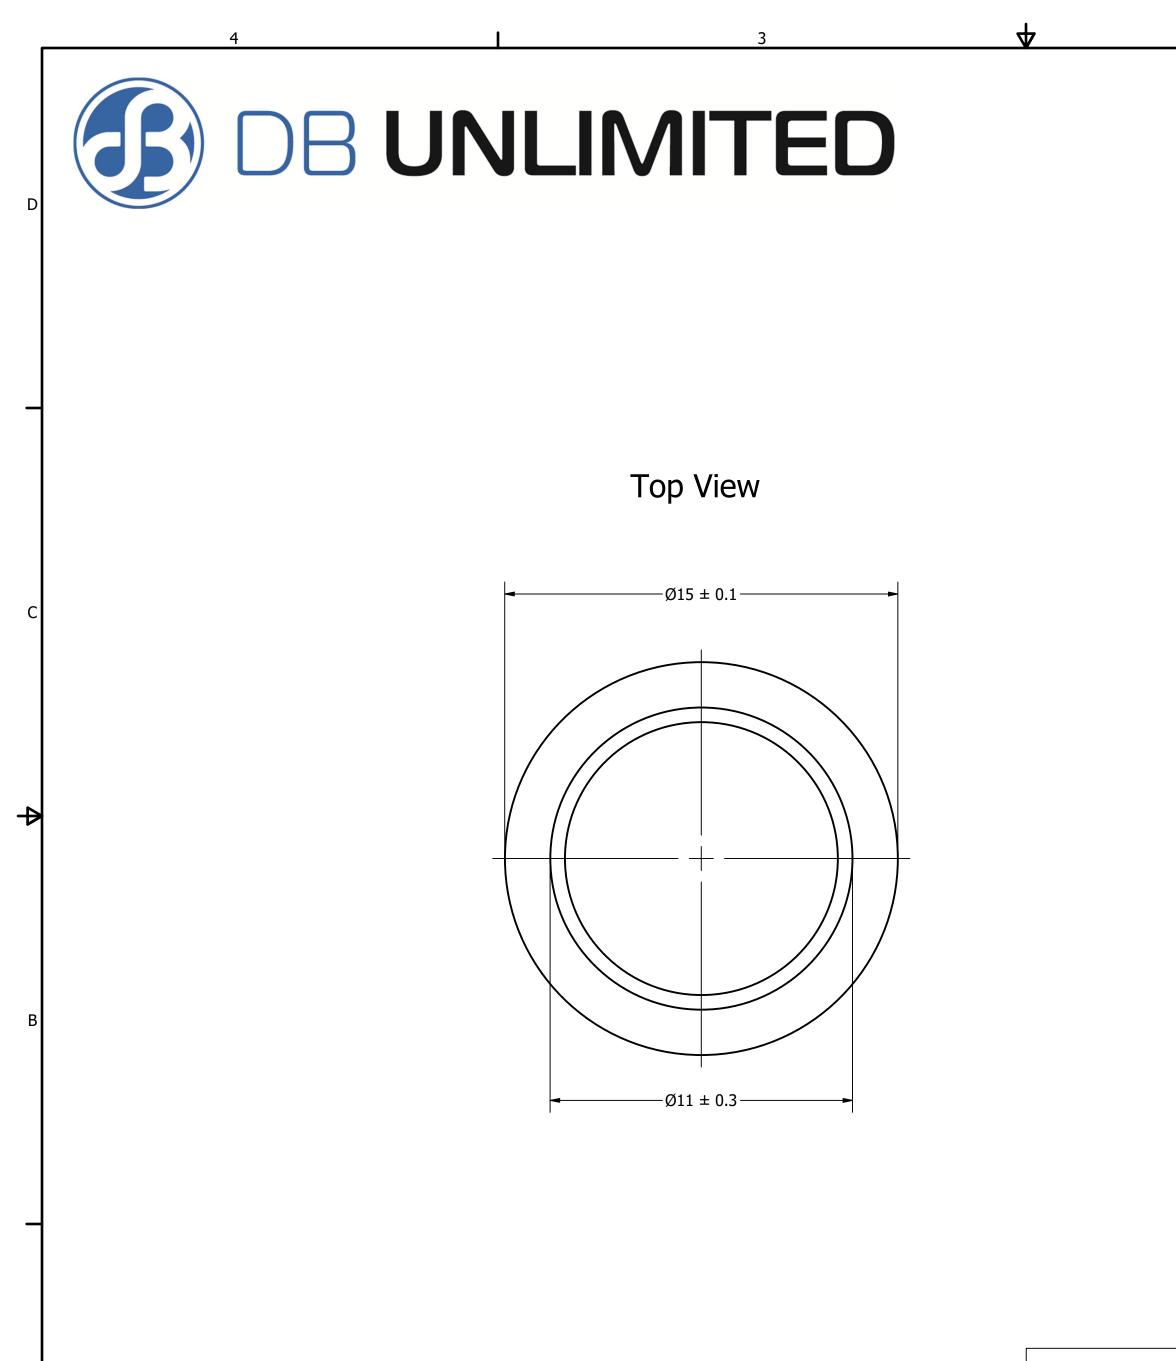

|   | Items                    | Specifications | Conditions | REV |  |
|---|--------------------------|----------------|------------|-----|--|
| А | Resonant Frequency       | 3,500          | Hz         |     |  |
|   | Max Input Voltage        | 30             | Vp-p       | 1   |  |
|   | Resonant Impedance (Max) | 500            | Ω          |     |  |
|   | Capacitance              | 30,000         | pF         |     |  |
|   | Storage Temperature      | -20 ~ +70      | °C         |     |  |
|   | Operating Temperature    | -20 ~ +60      | °C         |     |  |
|   | Plate Material           | Alloy          |            |     |  |
| • | 4                        | Ι              | 3          | 4   |  |