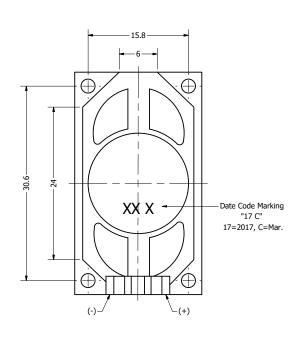

## **Bottom View**

| Items                 | Specifications | Conditions        |                                             |                                                       |            |          |  |  |
|-----------------------|----------------|-------------------|---------------------------------------------|-------------------------------------------------------|------------|----------|--|--|
| Sound Pressure Level  | 100            | dB (@ 10cm), Avg. |                                             |                                                       |            |          |  |  |
| Resonant Frequency    | 850            | Hz                | REVISION HISTORY                            |                                                       |            |          |  |  |
| Frequency Range       | 850 ~ 20,000   | Hz                | REV                                         | DESCRIPTION                                           | DATE       | APPROVED |  |  |
| Nominal Power         | 2              | W                 |                                             | Released from Engineering                             | 10/5/2017  | C.E.     |  |  |
| Max. Power            | 2.5            | W                 | 1                                           | Added polarity marking                                | 10/25/2017 | C.E.     |  |  |
| Impedance             | 4              | Ω                 | 2                                           | Update markings                                       | 2/28/2018  | C.E.     |  |  |
| Cone Material         | PEN            |                   | NOTES                                       |                                                       |            |          |  |  |
| Mount Type            | Frame Mount    |                   |                                             | 1) All dimensions are in mm unless otherwise noted    |            |          |  |  |
| IP Rating             | IP67           |                   |                                             | 2) All tolerances are ± 0.2 mm unless otherwise noted |            |          |  |  |
| Storage Temperature   | -40 ~ +80      | °C                |                                             | 3) All parts meet RoHS                                |            |          |  |  |
| Operating Temperature | -40 ~ +70      | °C                | Subject to change or redrawn without notice |                                                       |            |          |  |  |