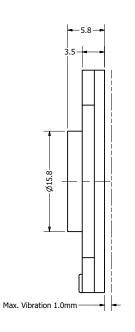

|               |               | 1        |           |  |
|---------------|---------------|----------|-----------|--|
| Part Number:  | rt Number:    |          | 2/42/2047 |  |
| CMOE          | 0804-1        | CJ       | 3/13/2017 |  |
| 20020         |               | CHECKED  | 10/5/2017 |  |
|               |               | P.D.     |           |  |
| Description:  | namic Speaker | APPROVED | 10/5/2017 |  |
| Waterproof Dy |               | C.E.     |           |  |

This document contains data proprietary to DB Unlimited. Any use or reproduction, in any form, without prior written permission of DB Unlimited is prohibited. All terms and conditions can be found at www.dbunlimitedco.com

## Top View



Weight

## Side View



## **Bottom View**



| Items                 | Specifications | Conditions        |                                             |                                                       |            |          |  |  |
|-----------------------|----------------|-------------------|---------------------------------------------|-------------------------------------------------------|------------|----------|--|--|
| Sound Pressure Level  | 100            | dB (@ 10cm), Avg. |                                             |                                                       |            |          |  |  |
| Resonant Frequency    | 850            | Hz                | REVISION HISTORY                            |                                                       |            |          |  |