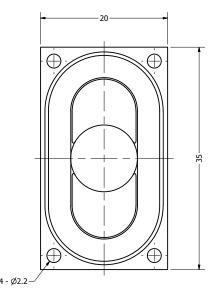

|               |               | 1        |           |  |
|---------------|---------------|----------|-----------|--|
| Part Number:  | rt Number:    |          | 2/42/2047 |  |
| CMOE          | 0804-1        | CJ       | 3/13/2017 |  |
| 20020         |               | CHECKED  | 10/5/2017 |  |
|               |               | P.D.     |           |  |
| Description:  | namic Speaker | APPROVED | 10/5/2017 |  |
| Waterproof Dy |               | C.E.     |           |  |

This document contains data proprietary to DB Unlimited. Any use or reproduction, in any form, without prior written permission of DB Unlimited is prohibited. All terms and conditions can be found at www.dbunlimitedco.com

## Top View



Weight

## Side View



## **Bottom View**



| Items                 | Specifications | Conditions        |                                             |                                                       |            |          |  |  |
|-----------------------|----------------|-------------------|---------------------------------------------|-------------------------------------------------------|------------|----------|--|--|
| Sound Pressure Level  | 100            | dB (@ 10cm), Avg. |                                             |                                                       |            |          |  |  |
| Resonant Frequency    | 850            | Hz                | REVISION HISTORY                            |                                                       |