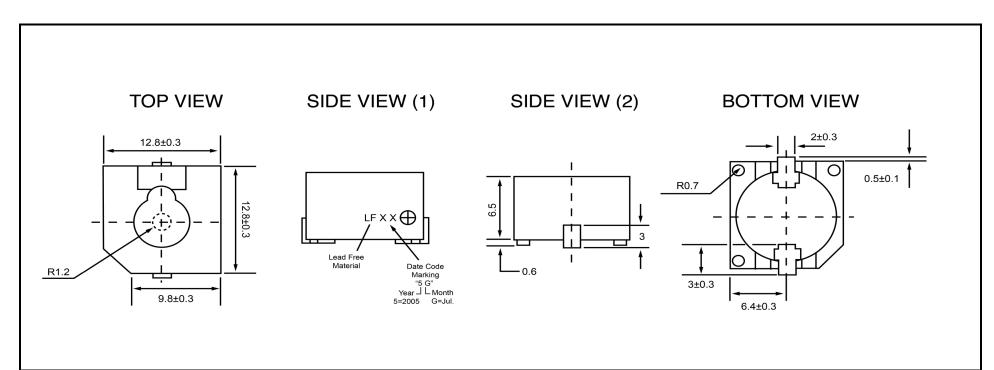

| Specifications        |                    |       | Natas                         |                               | Revision History |                           |             |            |             |            |
|-----------------------|--------------------|-------|-------------------------------|-------------------------------|------------------|---------------------------|-------------|------------|-------------|------------|
| Description           | Value              | Unit  | Notes                         |                               | Version          |                           | Description |            | Date        | Approved   |
| Technology            | Electro-Mechanical |       | 1) All dimensions are in mm u | inless otherwise noted        | 1                |