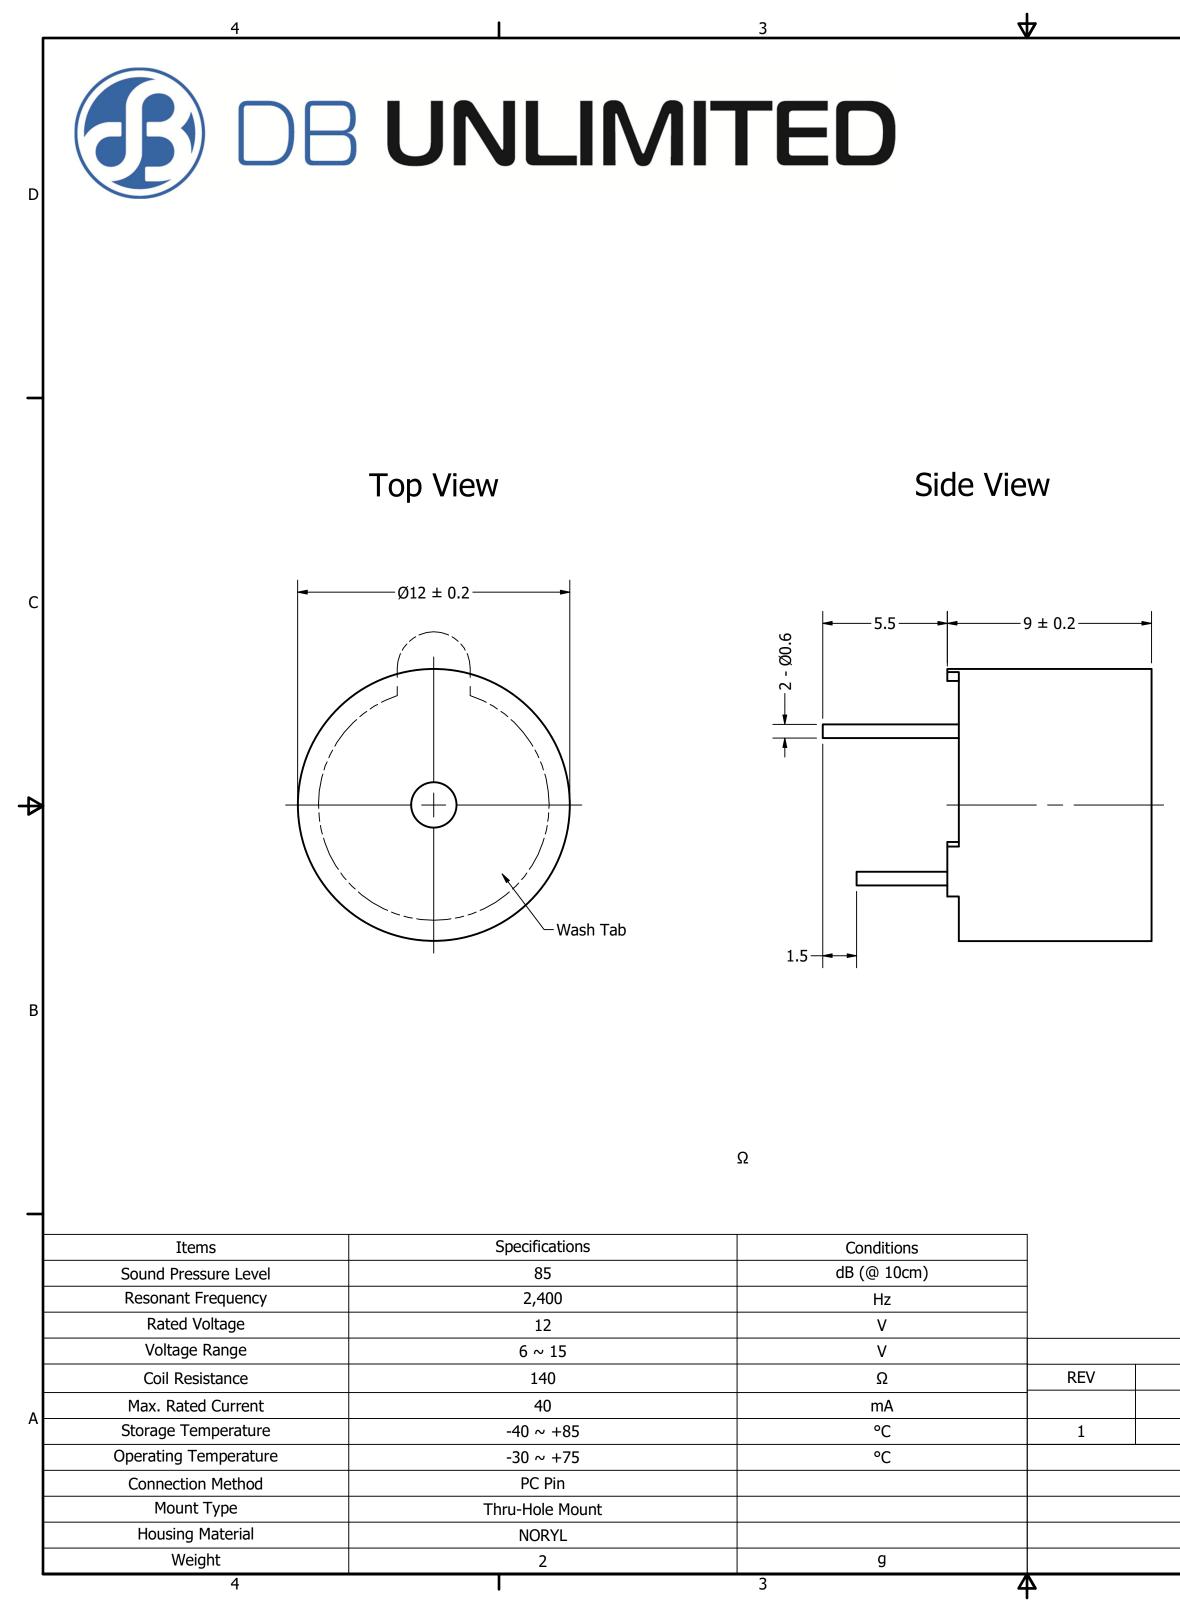

| DRAW                       |                                                                        |                                            |  |
|----------------------------|------------------------------------------------------------------------|--------------------------------------------|--|
| CJ                         | 2412-6                                                                 |                                            |  |
| CHECK                      |                                                                        | IE122                                      |  |
| P.D                        |                                                                        |                                            |  |
|                            | Description:                                                           |                                            |  |
| r<br>J.S                   | Electro-Mechanical Transducer                                          |                                            |  |
|                            |                                                                        |                                            |  |
| y use or reprodu           |                                                                        |                                            |  |
| ED<br>WED<br>ction, in any | CJ<br>CHECKED<br>P.D<br>APPROVED<br>J.S<br>use or reproduction, in any | 2412-6<br>CJ<br>CHECKED<br>P.D<br>APPROVED |  |