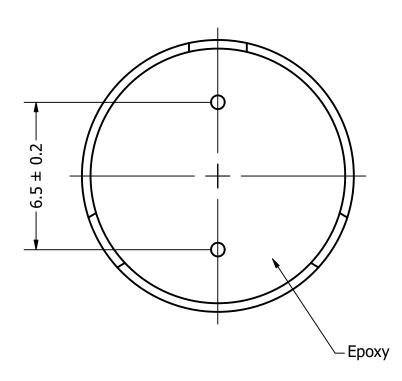

## Bottom View

2

| REVISION HIST                                         | ORY               |          |   |  |
|-------------------------------------------------------|-------------------|----------|---|--|
| DESCRIPTION                                           | DATE              | APPROVED |   |  |
| Released from Engineering                             | 10/21/2013        | J.S.     |   |  |
| Updated to new template                               | 11/6/2024         | P.D.     | A |  |
| NOTES                                                 |                   |          |   |  |
| 1) All dimensions are in mm unless otherwise noted    |                   |          |   |  |
| 2) All tolerances are ± 0.5 mm unless otherwise noted |                   |          |   |  |
| 3) All parts meet RoHS                                |                   |          |   |  |
| 4) Subject to change or redra                         | wn without notice |          |   |  |
| 2                                                     |                   | 1        |   |  |