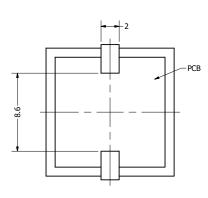

## **Bottom View**

| Items                     | Specifications     | Conditions  |       |                                                                                                                                                                                                                                                                                                                                                                                                                                                                                                                                                                                                                                                                                                                                                                                                                                                                                                                                                                                                                                                                                                                                                                                                                                                                                                                                                                                                                                                                                                                                                                                                                                                                                                                                                                                                                                                                                                                                                                                                                                                                                                                                |            |          |  |
|---------------------------|--------------------|-------------|-------|--------------------------------------------------------------------------------------------------------------------------------------------------------------------------------------------------------------------------------------------------------------------------------------------------------------------------------------------------------------------------------------------------------------------------------------------------------------------------------------------------------------------------------------------------------------------------------------------------------------------------------------------------------------------------------------------------------------------------------------------------------------------------------------------------------------------------------------------------------------------------------------------------------------------------------------------------------------------------------------------------------------------------------------------------------------------------------------------------------------------------------------------------------------------------------------------------------------------------------------------------------------------------------------------------------------------------------------------------------------------------------------------------------------------------------------------------------------------------------------------------------------------------------------------------------------------------------------------------------------------------------------------------------------------------------------------------------------------------------------------------------------------------------------------------------------------------------------------------------------------------------------------------------------------------------------------------------------------------------------------------------------------------------------------------------------------------------------------------------------------------------|------------|----------|--|
| Min. Sound Pressure Level | 75                 | dB (@ 10cm) | 1     |                                                                                                                                                                                                                                                                                                                                                                                                                                                                                                                                                                                                                                                                                                                                                                                                                                                                                                                                                                                                                                                                                                                                                                                                                                                                                                                                                                                                                                                                                                                                                                                                                                                                                                                                                                                                                                                                                                                                                                                                                                                                                                                                |            |          |  |
| Resonant Frequency        | 4,000              | Hz          |       | DELIVER DELIVE |            |          |  |
| Rated Voltage             | 5                  | Vp-p        |       | REVISION HISTORY                                                                                                                                                                                                                                                                                                                                                                                                                                                                                                                                                                                                                                                                                                                                                                                                                                                                                                                                                                                                                                                                                                                                                                                                                                                                                                                                                                                                                                                                                                                                                                                                                                                                                                                                                                                                                                                                                                                                                                                                                                                                                                               |            |          |  |
|                           | ,                  | , ,         | REV   | DESCRIPTION                                                                                                                                                                                                                                                                                                                                                                                                                                                                                                                                                                                                                                                                                                                                                                                                                                                                                                                                                                                                                                                                                                                                                                                                                                                                                                                                                                                                                                                                                                                                                                                                                                                                                                                                                                                                                                                                                                                                                                                                                                                                                                                    | DATE       | APPROVED |  |
| Voltage Range             | 1 ~ 20             | Vp-p        | ILLY  |                                                                                                                                                                                                                                                                                                                                                                                                                                                                                                                                                                                                                                                                                                                                                                                                                                                                                                                                                                                                                                                                                                                                                                                                                                                                                                                                                                                                                                                                                                                                                                                                                                                                                                                                                                                                                                                                                                                                                                                                                                                                                                                                |            |          |  |
| Conneitones               | 12.000 + 200/      | <b>⊸</b> Γ  | 1     | Released from Engineering                                                                                                                                                                                                                                                                                                                                                                                                                                                                                                                                                                                                                                                                                                                                                                                                                                                                                                                                                                                                                                                                                                                                                                                                                                                                                                                                                                                                                                                                                                                                                                                                                                                                                                                                                                                                                                                                                                                                                                                                                                                                                                      | 10/21/2013 | J.S.     |  |
| Capacitance               | 12,000 ± 30%       | pr-         |       | Updated template, new location and day added to date code                                                                                                                                                                                                                                                                                                                                                                                                                                                                                                                                                                                                                                                                                                                                                                                                                                                                                                                                                                                                                                                                                                                                                                                                                                                                                                                                                                                                                                                                                                                                                                                                                                                                                                                                                                                                                                                                                                                                                                                                                                                                      | 8/10/2017  | C.E.     |  |
| Max. Rated Current        | 5                  | mA          |       |                                                                                                                                                                                                                                                                                                                                                                                                                                                                                                                                                                                                                                                                                                                                                                                                                                                                                                                                                                                                                                                                                                                                                                                                                                                                                                                                                                                                                                                                                                                                                                                                                                                                                                                                                                                                                                                                                                                                                                                                                                                                                                                                |            |          |  |
| Storage Temperature       | -20 ~ +70          | °C          | NOTES |                                                                                                                                                                                                                                                                                                                                                                                                                                                                                                                                                                                                                                                                                                                                                                                                                                                                                                                                                                                                                                                                                                                                                                                                                                                                                                                                                                                                                                                                                                                                                                                                                                                                                                                                                                                                                                                                                                                                                                                                                                                                                                                                |            |          |  |
| Operating Temperature     | -20 ~ +70          | °C          |       | All dimensions are in mm unless otherwise noted                                                                                                                                                                                                                                                                                                                                                                                                                                                                                                                                                                                                                                                                                                                                                                                                                                                                                                                                                                                                                                                                                                                                                                                                                                                                                                                                                                                                                                                                                                                                                                                                                                                                                                                                                                                                                                                                                                                                                                                                                                                                                |            |          |  |
| Connection Method         | Surface Mount Pads |             |       | 2) All tolerances are ± 0.5 mm unless otherwise noted                                                                                                                                                                                                                                                                                                                                                                                                                                                                                                                                                                                                                                                                                                                                                                                                                                                                                                                                                                                                                                                                                                                                                                                                                                                                                                                                                                                                                                                                                                                                                                                                                                                                                                                                                                                                                                                                                                                                                                                                                                                                          |            |          |  |
| Mount Type                | Surface Mount      |             |       | 3) All parts meet RoHS                                                                                                                                                                                                                                                                                                                                                                                                                                                                                                                                                                                                                                                                                                                                                                                                                                                                                                                                                                                                                                                                                                                                                                                                                                                                                                                                                                                                                                                                                                                                                                                                                                                                                                                                                                                                                                                                                                                                                                                                                                                                                                         |            |          |  |
| Housing Material          | DDC                |             |       | 4) Subject to change or redrawn without notice                                                                                                                                                                                                                                                                                                                                                                                                                                                                                                                                                                                                                                                                                                                                                                                                                                                                                                                                                                                                                                                                                                                                                                                                                                                                                                                                                                                                                                                                                                                                                                                                                                                                                                                                                                                                                                                                                                                                                                                                                                                                                 |            |          |  |