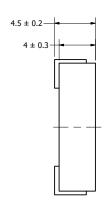

|              |           | 1        |           |  |
|--------------|-----------|----------|-----------|--|
| Part Number: |           | DRAWN    |           |  |
| TD14/        | 1005-1    | CJ       | 8/7/2017  |  |
| 17144        |           | CHECKED  | 8/10/2017 |  |
|              |           | P.D.     |           |  |
| Description: | ransducer | APPROVED | 8/10/2017 |  |
| Piezo II     |           | C.E.     |           |  |

This document contains data proprietary to DB Unlimited. Any use or reproduction, in any form, without prior written permission of DB Unlimited is prohibited. All terms and conditions can be found at www.dbunlimitedco.com

## Top View



Weight

## Side View



## **Bottom View**



| Items                     | Specifications     | Conditions  |       |