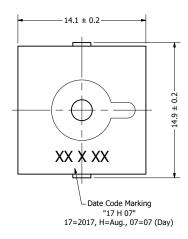

|              |           | 1        |           |  |
|--------------|-----------|----------|-----------|--|
| Part Number: |           | DRAWN    |           |  |
| TD14/        | 1005-1    | CJ       | 8/7/2017  |  |
| 17144        |           | CHECKED  | 8/10/2017 |  |
|              |           | P.D.     |           |  |
| Description: | ransducer | APPROVED | 8/10/2017 |  |
| Piezo II     |           | C.E.     |           |  |

This document contains data proprietary to DB Unlimited. Any use or reproduction, in any form, without prior written permission of DB Unlimited is prohibited. All terms and conditions can be found at www.dbunlimitedco.com

## Top View



Weight

## Side View



## **Bottom View**



| Items                     | Specifications     | Conditions  |       |