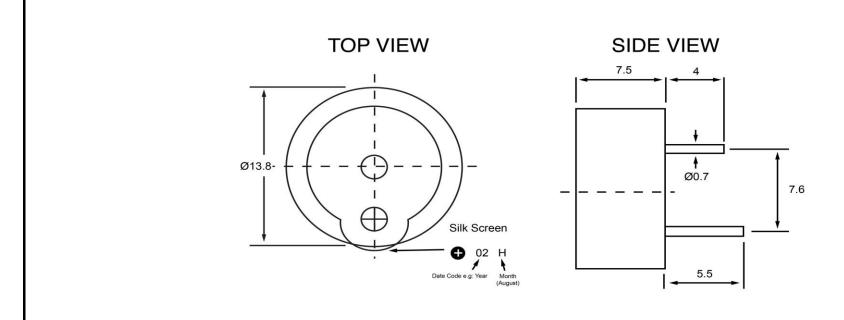

| Specifications        |           |       | Notes                                              |                  | Revision History |                           |            |            |             |            |
|-----------------------|-----------|-------|----------------------------------------------------|------------------|------------------|---------------------------|------------|------------|-------------|------------|
| Description           | Value     | Unit  | Notes                                              |                  | Version          | Description               |            |            | Date        | Approved   |
| Technology            | Piezo     |       | 1) All dimensions are in mm unless otherwise noted |                  | 1                | Released from Engineering |            |            | 10/21/2013  | J.S        |
| Resonant Frequency    | 4,000     | (Hz)  | 2) All parts meet RoHS                             |                  |                  |                           |            |            |             |            |
| Rated Voltage         | 12        | (V)   |                                                    |                  |                  |                           |            |            |             |            |
| SPL @ 10cm            | 80        | (dBA) |                                                    |                  |                  |                           |            |            |             |            |
| Tone                  | Single    |       |                                                    |                  |                  |                           |            |            |             |            |
| Mount Type            | Thru-hole |       |                                                    |                  |                  |                           |            |            |             |            |
| Voltage Range         | 3~16      | (V)   |                                                    |                  |                  |                           |            |            |             |            |
| Max Rated Current     | 7         | (mA)  |                                                    |                  |                  |                           |            |            |             |            |
| Housing Material      | NORYL     |       |                                                    |                  | Drawn by         | Date                      | Checked by | Date       | Approved by | Date       |
| Operating Temperature | -20 ~ +60 | °C    |                                                    |                  | A.B.             | 10/21/2013                | C.E.       | 10/21/2013 | J.S         | 10/21/2013 |
| Storage Temperature   | -20 ~ +60 | °C    |                                                    | Piezo Indicator  | IP134012-1       |                           |            |            |             |            |
| Weight                | 1         | (g)   |                                                    | r iezo indicatoi |                  | 15104012-1                |            |            |             |            |