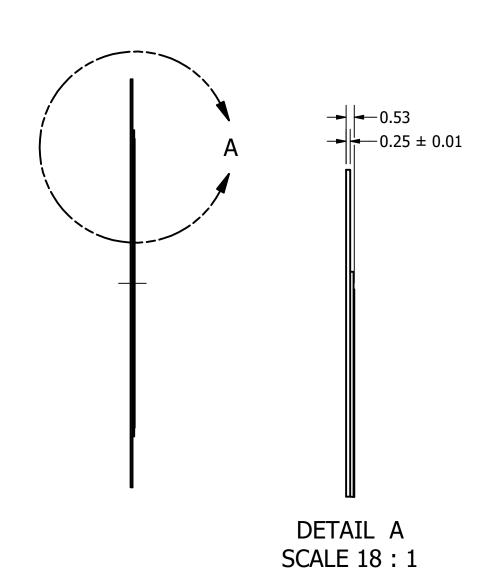

## Side View

2) All tolerances are ± 0.5 mm unless otherwise noted

|                          |                |            | REVISION HISTORY                                   |                                                |            |          |  |
|--------------------------|----------------|------------|----------------------------------------------------|------------------------------------------------|------------|----------|--|
| Items                    | Specifications | Conditions | REV                                                | DESCRIPTION                                    | DATE       | APPROVED |  |
| Resonant Frequency       | 2,800          | Hz         |                                                    | Released from Engineering                      | 10/21/2013 | J.S.     |  |
| Max Input Voltage        | 30             | Vp-p       | 1                                                  | Updated to new template, clarified dimensions. | 3/3/2025   | P.D.     |  |
| Resonant Impedance (Max) | 250            | Ω          | NOTES                                              |                                                |            |          |  |
| Capacitance              | 40,000         | pF         | 1) All dimensions are in mm unless otherwise noted |                                                |            |          |  |