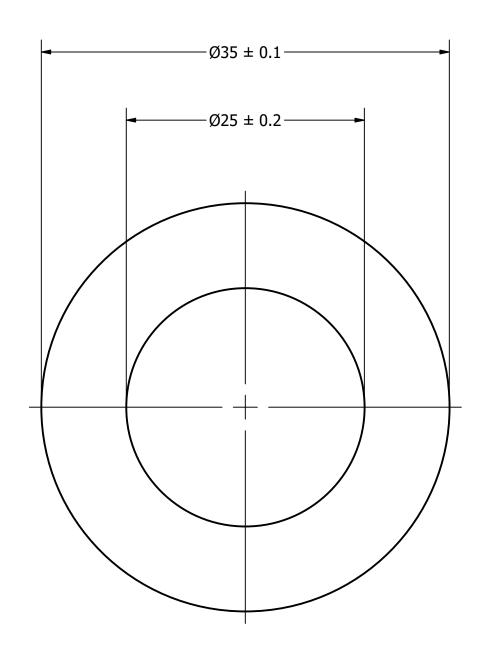

## Top View

-20 ~ +70

## Side View

2) All tolerances are ± 0.5 mm unless otherwise noted

|                          |                |            | REVISION HISTORY                                   |                                                |            |          |  |
|--------------------------|----------------|------------|----------------------------------------------------|------------------------------------------------|------------|----------|--|
| Items                    | Specifications | Conditions | REV                                                | DESCRIPTION                                    | DATE       | APPROVED |  |
| Resonant Frequency       | 2,800          | Hz         |                                                    | Released from Engineering                      | 10/21/2013 | J.S.     |  |
| Max Input Voltage        | 30             | Vp-p       | 1                                                  | Updated to new template, clarified dimensions. | 3/3/2025   | P.D.     |  |
| Resonant Impedance (Max) | 250            | Ω          | NOTES                                              |                                                |            |          |  |
| Capacitance              | 40,000         | pF         | 1) All dimensions are in mm unless otherwise noted |                                                |            |          |  |