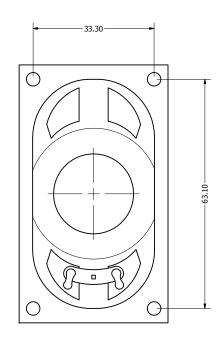

## Top View

|   | Items                 | Specifications | Conditions  |                                                       |                           |           |          |
|---|-----------------------|----------------|-------------|-------------------------------------------------------|---------------------------|-----------|----------|
|   | Sound Pressure Level  | 86             | dB (@ 10cm) |                                                       |                           |           |          |
|   | Resonant Frequency    | 250            | Hz          |                                                       |                           |           |          |
|   | Frequency Range       | 100 ~ 20,000   | Hz          | REVISION HISTORY                                      |                           |           |          |
|   | Nominal Power         | 3              | W           | REV                                                   | DESCRIPTION               | DATE      | APPROVED |
| ^ | Max. Power            | 5              | W           |                                                       | Released from Engineering | 9/24/2015 | J.S.     |
| ^ | Impedance             | 4              | Ω           | NOTES (                                               |                           |           |          |
|   | Cone Material         | Paper          |             | All dimensions are in mm unless otherwise noted       |                           |           |          |
|   | Mount Type            | Frame          |             | 2) All tolerances are ± 0.5 mm unless otherwise noted |                           |           |          |
|   | Storage Temperature   | -30 ~ +70      | °C          | 3) All parts meet RoHS                                |                           |           |          |
|   | Operating Temperature | -20 ~ +60      | °C          | 4) Subject to change or redrawn without notice        |                           |           |          |
|   | Weight                | 38             | g           |                                                       |                           |           |          |
| - |                       | _              | 2           |                                                       | 2                         | <u> </u>  |          |