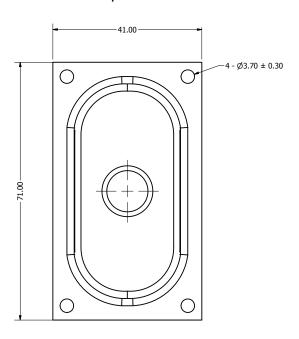

| Part Number: |           | DRAWN    |           |  |
|--------------|-----------|----------|-----------|--|
| CD71         | 0204-2    | CJ       | 9/24/2015 |  |
| JP/J         |           | CHECKED  | 9/24/2015 |  |
|              |           | P.D      |           |  |
| Description: | a Chankan | APPROVED | 9/24/2015 |  |
| Dynami       | Speaker   | J.S      | 3/24/2013 |  |

This document contains data proprietary to DB Unlimited. Any use or reproduction, in any form, without prior written permission of DB Unlimited is prohibited. All terms and conditions can be found at www.dbunlimitedco.com

## **Bottom View**



## Side View



## Top View



|   | Items                 | Specifications | Conditions  |                                                       |                           |           |          |
|---|-----------------------|----------------|-------------|-------------------------------------------------------|---------------------------|-----------|----------|
|   | Sound Pressure Level  | 86             | dB (@ 10cm) |                                                       |                           |           |          |
|   | Resonant Frequency    | 250            | Hz          |                                                       |                           |           |          |
|   | Frequency Range       | 100 ~ 20,000   | Hz          | REVISION HISTORY                                      |