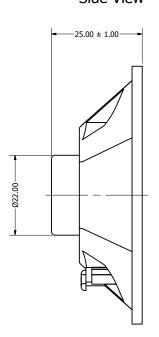

| Part Number: |           | DRAWN    |           |  |
|--------------|-----------|----------|-----------|--|
| CD71         | 0204-2    | CJ       | 9/24/2015 |  |
| JP/J         |           | CHECKED  | 9/24/2015 |  |
|              |           | P.D      |           |  |
| Description: | a Chankan | APPROVED | 9/24/2015 |  |
| Dynami       | Speaker   | J.S      | 3/24/2013 |  |

This document contains data proprietary to DB Unlimited. Any use or reproduction, in any form, without prior written permission of DB Unlimited is prohibited. All terms and conditions can be found at www.dbunlimitedco.com

## **Bottom View**



## Side View



## Top View



|   | Items                 | Specifications | Conditions  |                                                       |                           |           |          |
|---|-----------------------|----------------|-------------|-------------------------------------------------------|---------------------------|-----------|----------|
|   | Sound Pressure Level  | 86             | dB (@ 10cm) |                                                       |                           |           |          |
|   | Resonant Frequency    | 250            | Hz          |                                                       |                           |           |          |
|   | Frequency Range       | 100 ~ 20,000   | Hz          | REVISION HISTORY